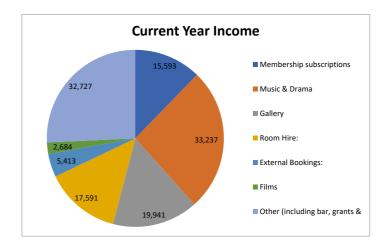

## (General) Income & Expenditure:

| Prior Year: |          |        |                                           | Current Year: |          |        |
|-------------|----------|--------|-------------------------------------------|---------------|----------|--------|
| income      | expense  | net    | Description                               | income        | expense  | net    |
| 15,017      | -        | 15,017 | Membership subscriptions                  | 15,593        | -        | 15,593 |
| 27,109      | 10,310   | 16,799 | Music & Drama                             | 33,237        | 11,999   | 21,238 |
| 19,072      | -        | 19,072 | Gallery<br>(net of payment to artists)    | 19,941        | 197      | 19,744 |
| 14,320      | -        | 14,320 | Room Hire                                 | 17,591        | 225      | 17,366 |
| 3,338       | 682      | 2,656  | External Bookings                         | 5,413         | 176      | 5,237  |
| 3,711       | 2,070    | 1,641  | Films                                     | 2,684         | 1,319    | 1,365  |
| 29,754      | 12,813   | 16,941 | Other (including bar, grants & donations) | 32,727        | 20,637   | 12,090 |
| 112,321     | 25,875   | 86,446 | Total                                     | 127,186       | 34,553   | 92,633 |
|             | 61,189 - | 61,189 | General Overheads                         |               | 58,754 - | 58,754 |
|             | =        | 25,257 | Net Surplus/(Deficit)                     |               | =        | 33,879 |