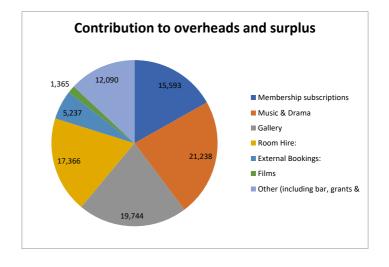

## (General) Income & Expenditure:

| Prior Year: |          |        |                                           | Current Year: |          |        |
|-------------|----------|--------|-------------------------------------------|---------------|----------|--------|
| income      | expense  | net    | Description                               | income        | expense  | net    |
| 15,017      | -        | 15,017 | Membership subscriptions                  | 15,593        | -        | 15,593 |
| 27,109      | 10,310   | 16,799 | Music & Drama                             | 33,237        | 11,999   | 21,238 |
| 19,072      | -        | 19,072 | Gallery<br>(net of payment to artists)    | 19,941        | 197      | 19,744 |
| 14,320      | -        | 14,320 | Room Hire                                 | 17,591        | 225      | 17,366 |
| 3,338       | 682      | 2,656  | External Bookings                         | 5,413         | 176      | 5,237  |
| 3,711       | 2,070    | 1,641  | Films                                     | 2,684         | 1,319    | 1,365  |
| 29,754      | 12,813   | 16,941 | Other (including bar, grants & donations) | 32,727        | 20,637   | 12,090 |
| 112,321     | 25,875   | 86,446 | Total                                     | 127,186       | 34,553   | 92,633 |
|             | 61,189 - | 61,189 | General Overheads                         |               | 58,754 - | 58,754 |
|             | =        | 25,257 | Net Surplus/(Deficit)                     |               | =        | 33,879 |